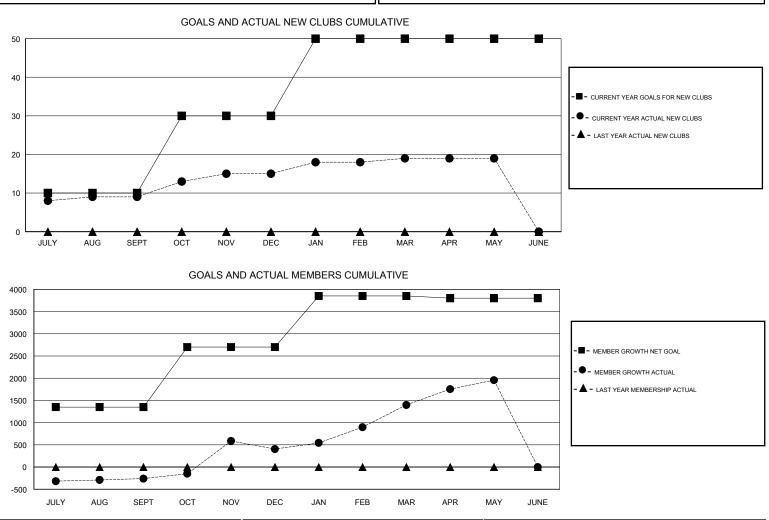

## JAYESH THAKKAR **GMT**.

| GMT: JAYESH THAKKAR |               |             | LOCATION INDIA |                                  |                           | GMT CA                  |                                                    |  |
|---------------------|---------------|-------------|----------------|----------------------------------|---------------------------|-------------------------|----------------------------------------------------|--|
|                     | Club          | S           |                | Members<br>RESULTS FOR 2017-2018 |                           |                         |                                                    |  |
|                     | RESULTS FOR   | R 2017-2018 |                |                                  |                           |                         |                                                    |  |
| QUARTER             | NEW CLUB GOAL | NEW CLUBS   | DROPPED CLUBS  | QUARTER                          | MEMBER GROWTH NET<br>GOAL | MEMBER GROWTH<br>ACTUAL | DROPPED<br>MEMBERS ACTUAL<br>(including transfers) |  |
| JULY/AUG/SEPT       | 10            | 9           | 1              | JULY/AUG/SEPT                    | 1,350                     | 399                     | 625                                                |  |
| OCT/NOV/DEC         | 20            | 6           | 4              | OCT/NOV/DEC                      | 1,350                     | 921                     | 238                                                |  |
| JAN/FEB/MAR         | 20            | 4           | 0              | JAN/FEB/MAR                      | 1,150                     | 1,066                   | 69                                                 |  |
| APR/MAY/JUNE        | 0             | 0           | 0              | APR/MAY/JUNE                     | -50                       | 795                     | 231                                                |  |